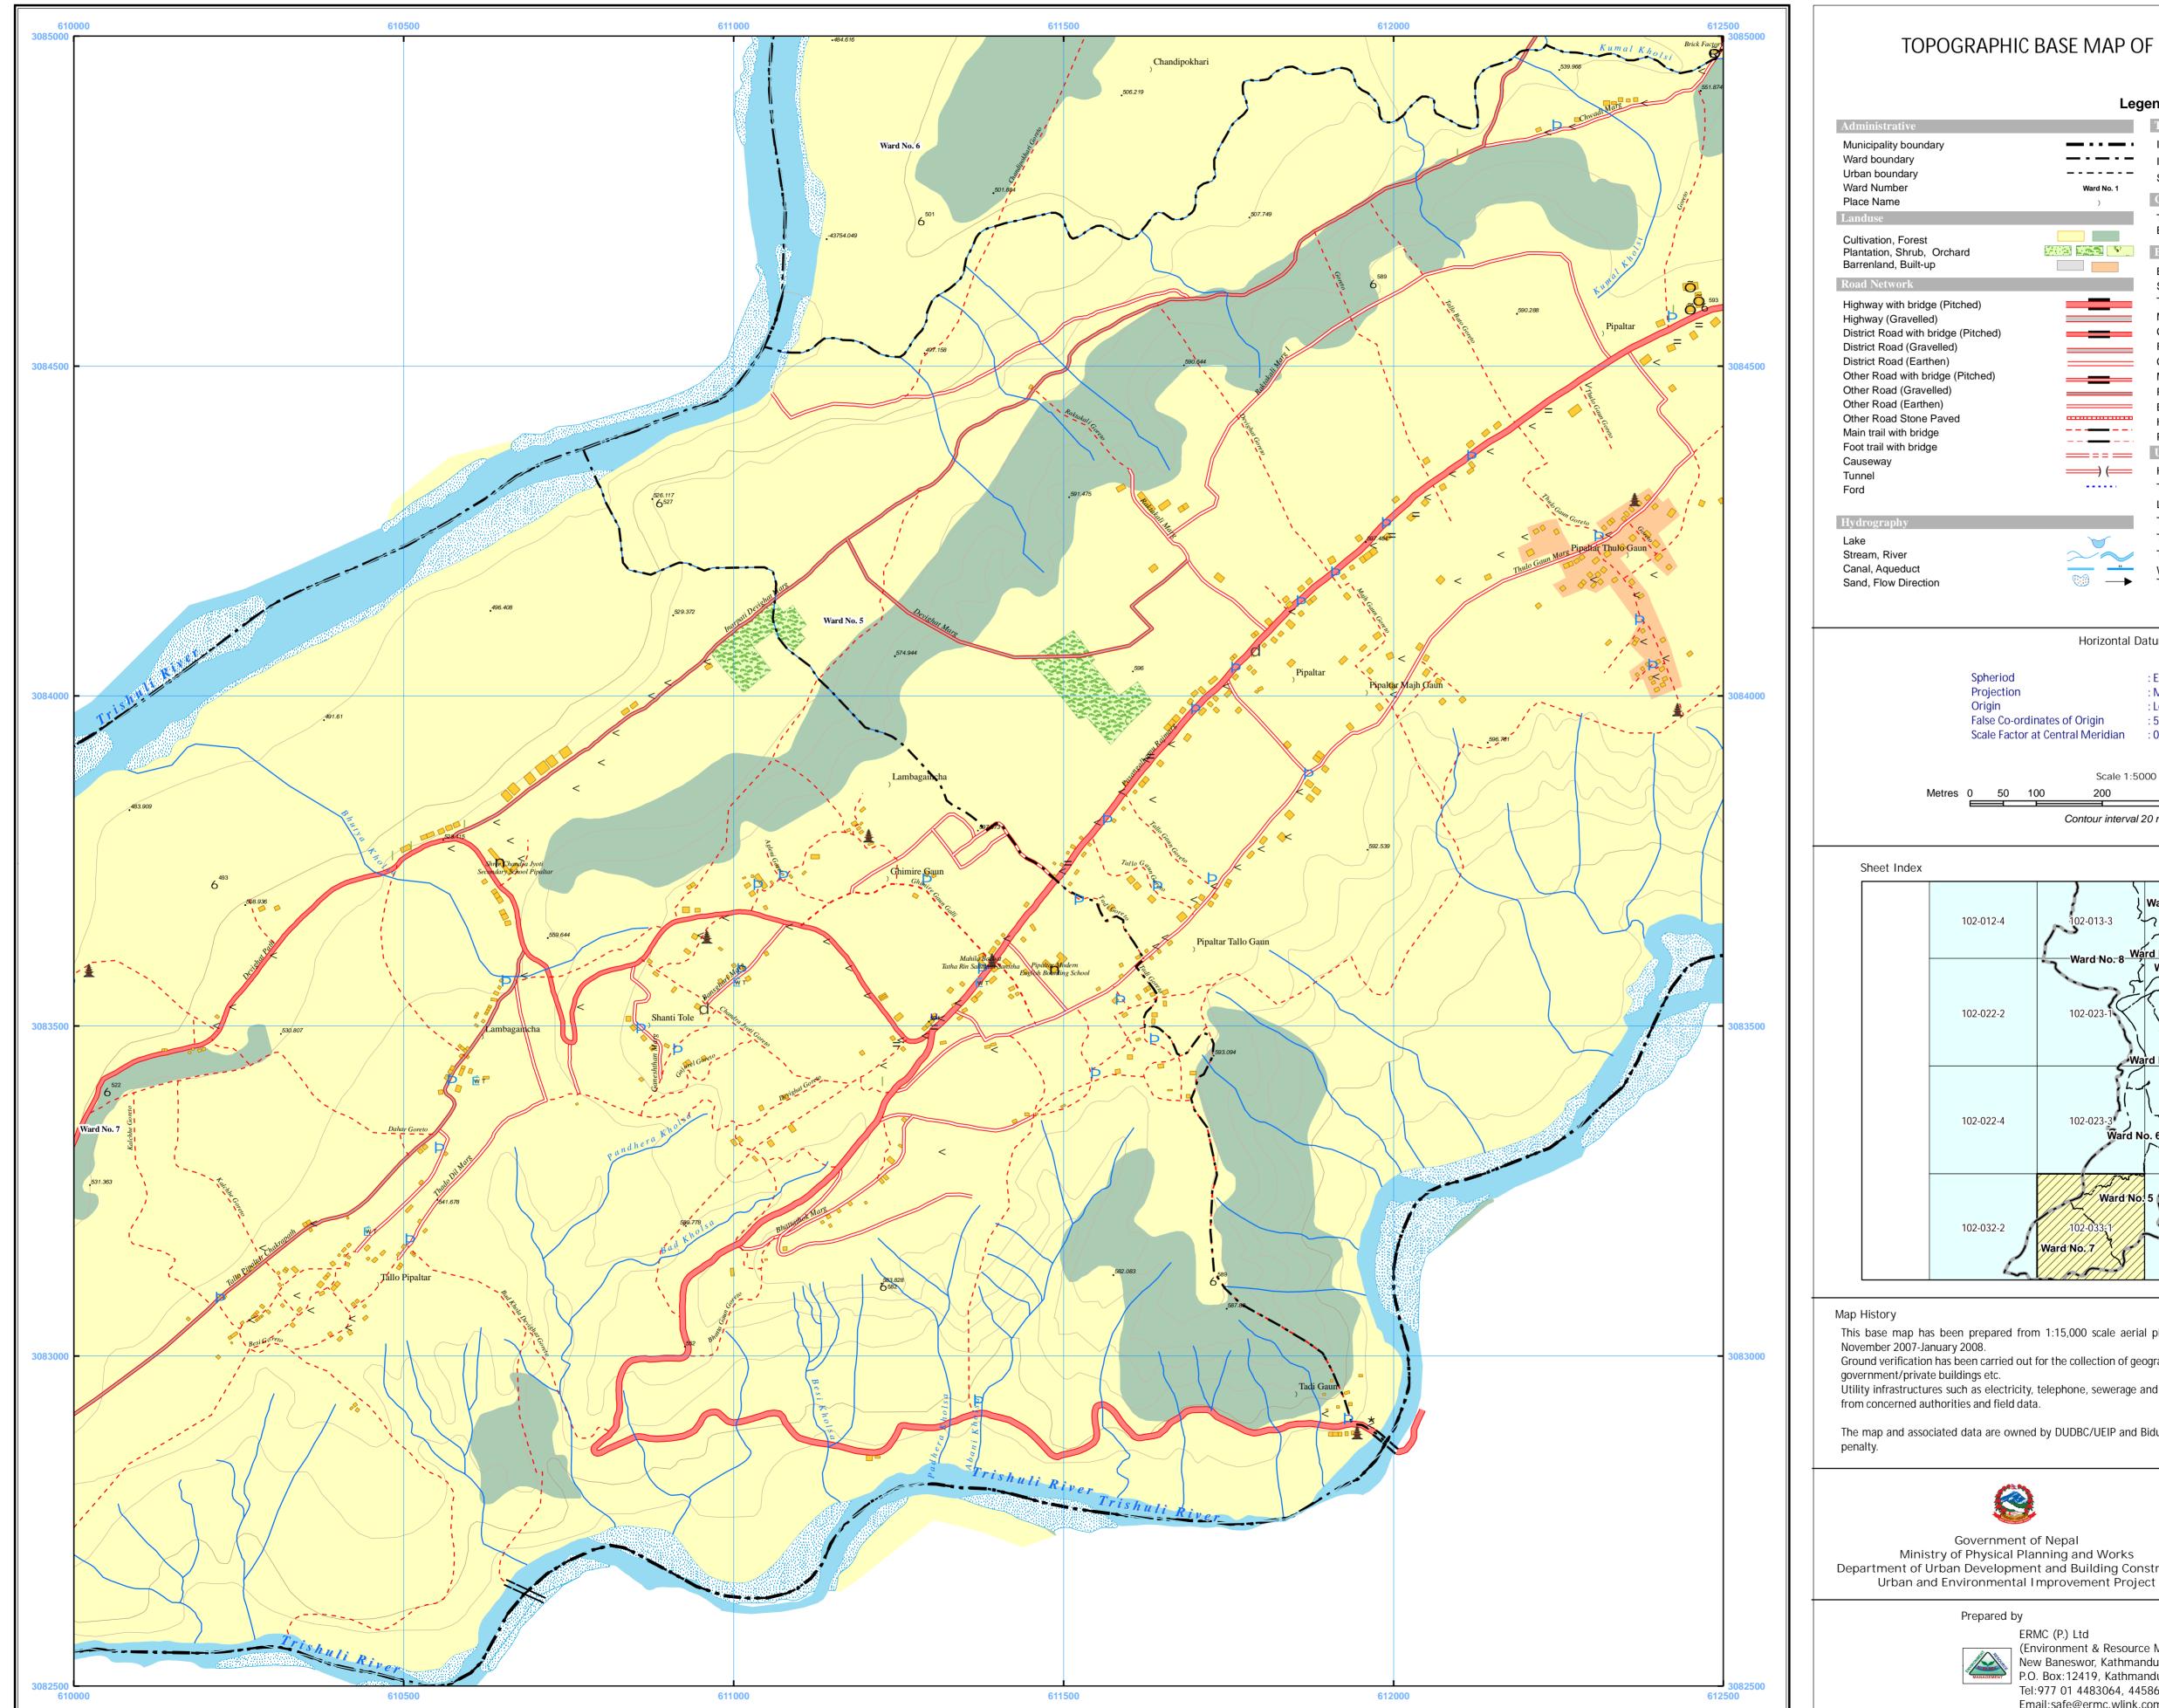

SHEET NO. 102-033-01 Scale 1:5000 **PIPALTAR** 

This base map has been prepared from 1:15,000 scale aerial photographs of 1999 and updated from field verification in Ground verification has been carried out for the collection of geographical names, place names, government/private institutions,

Utility infrastructures such as electricity, telephone, sewerage and water supply were incorporated from information collected

The map and associated data are owned by DUDBC/UEIP and Bidur Municipality. Unauthorized publication and use is liable to