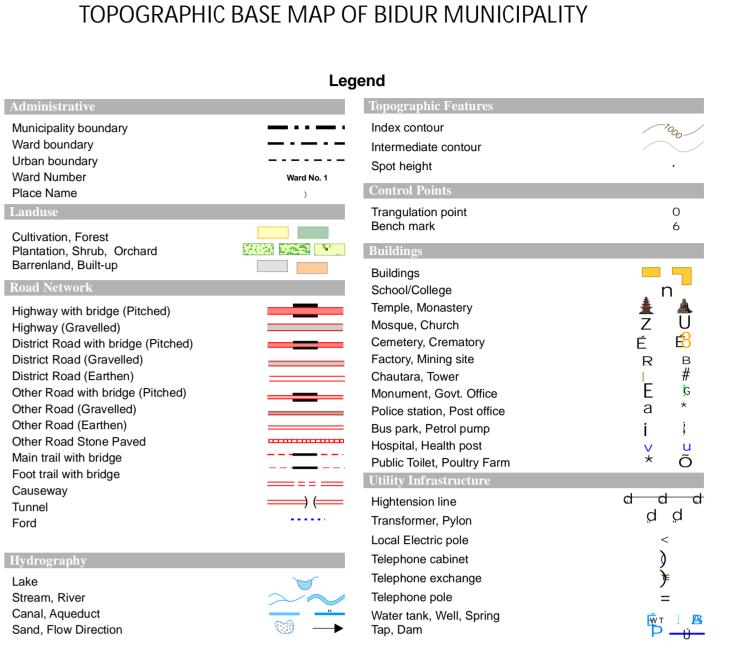

SHEET NO. 102-033-01 Scale 1:5000 **PIPALTAR** 

This base map has been prepared from 1:15,000 scale aerial photographs of 1999 and updated from field verification in Ground verification has been carried out for the collection of geographical names, place names, government/private institutions,

Utility infrastructures such as electricity, telephone, sewerage and water supply were incorporated from information collected

The map and associated data are owned by DUDBC/UEIP and Bidur Municipality. Unauthorized publication and use is liable to