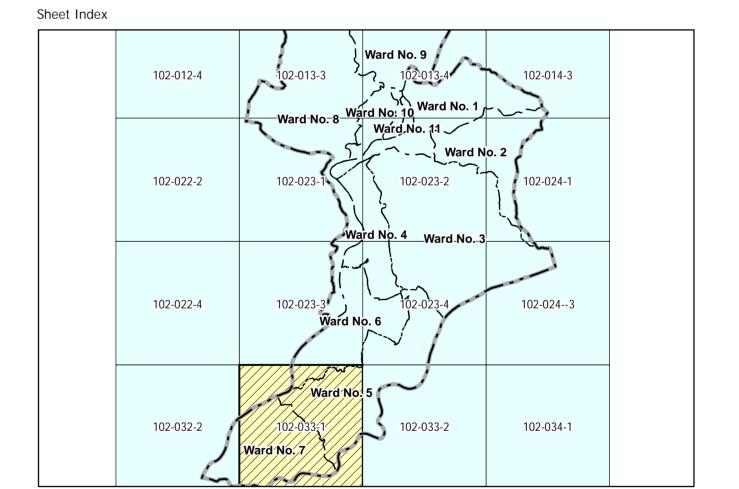

SHEET NO. 102-033-01 Scale 1:5000 **PIPALTAR** 

This base map has been prepared from 1:15,000 scale aerial photographs of 1999 and updated from field verification in Ground verification has been carried out for the collection of geographical names, place names, government/private institutions,