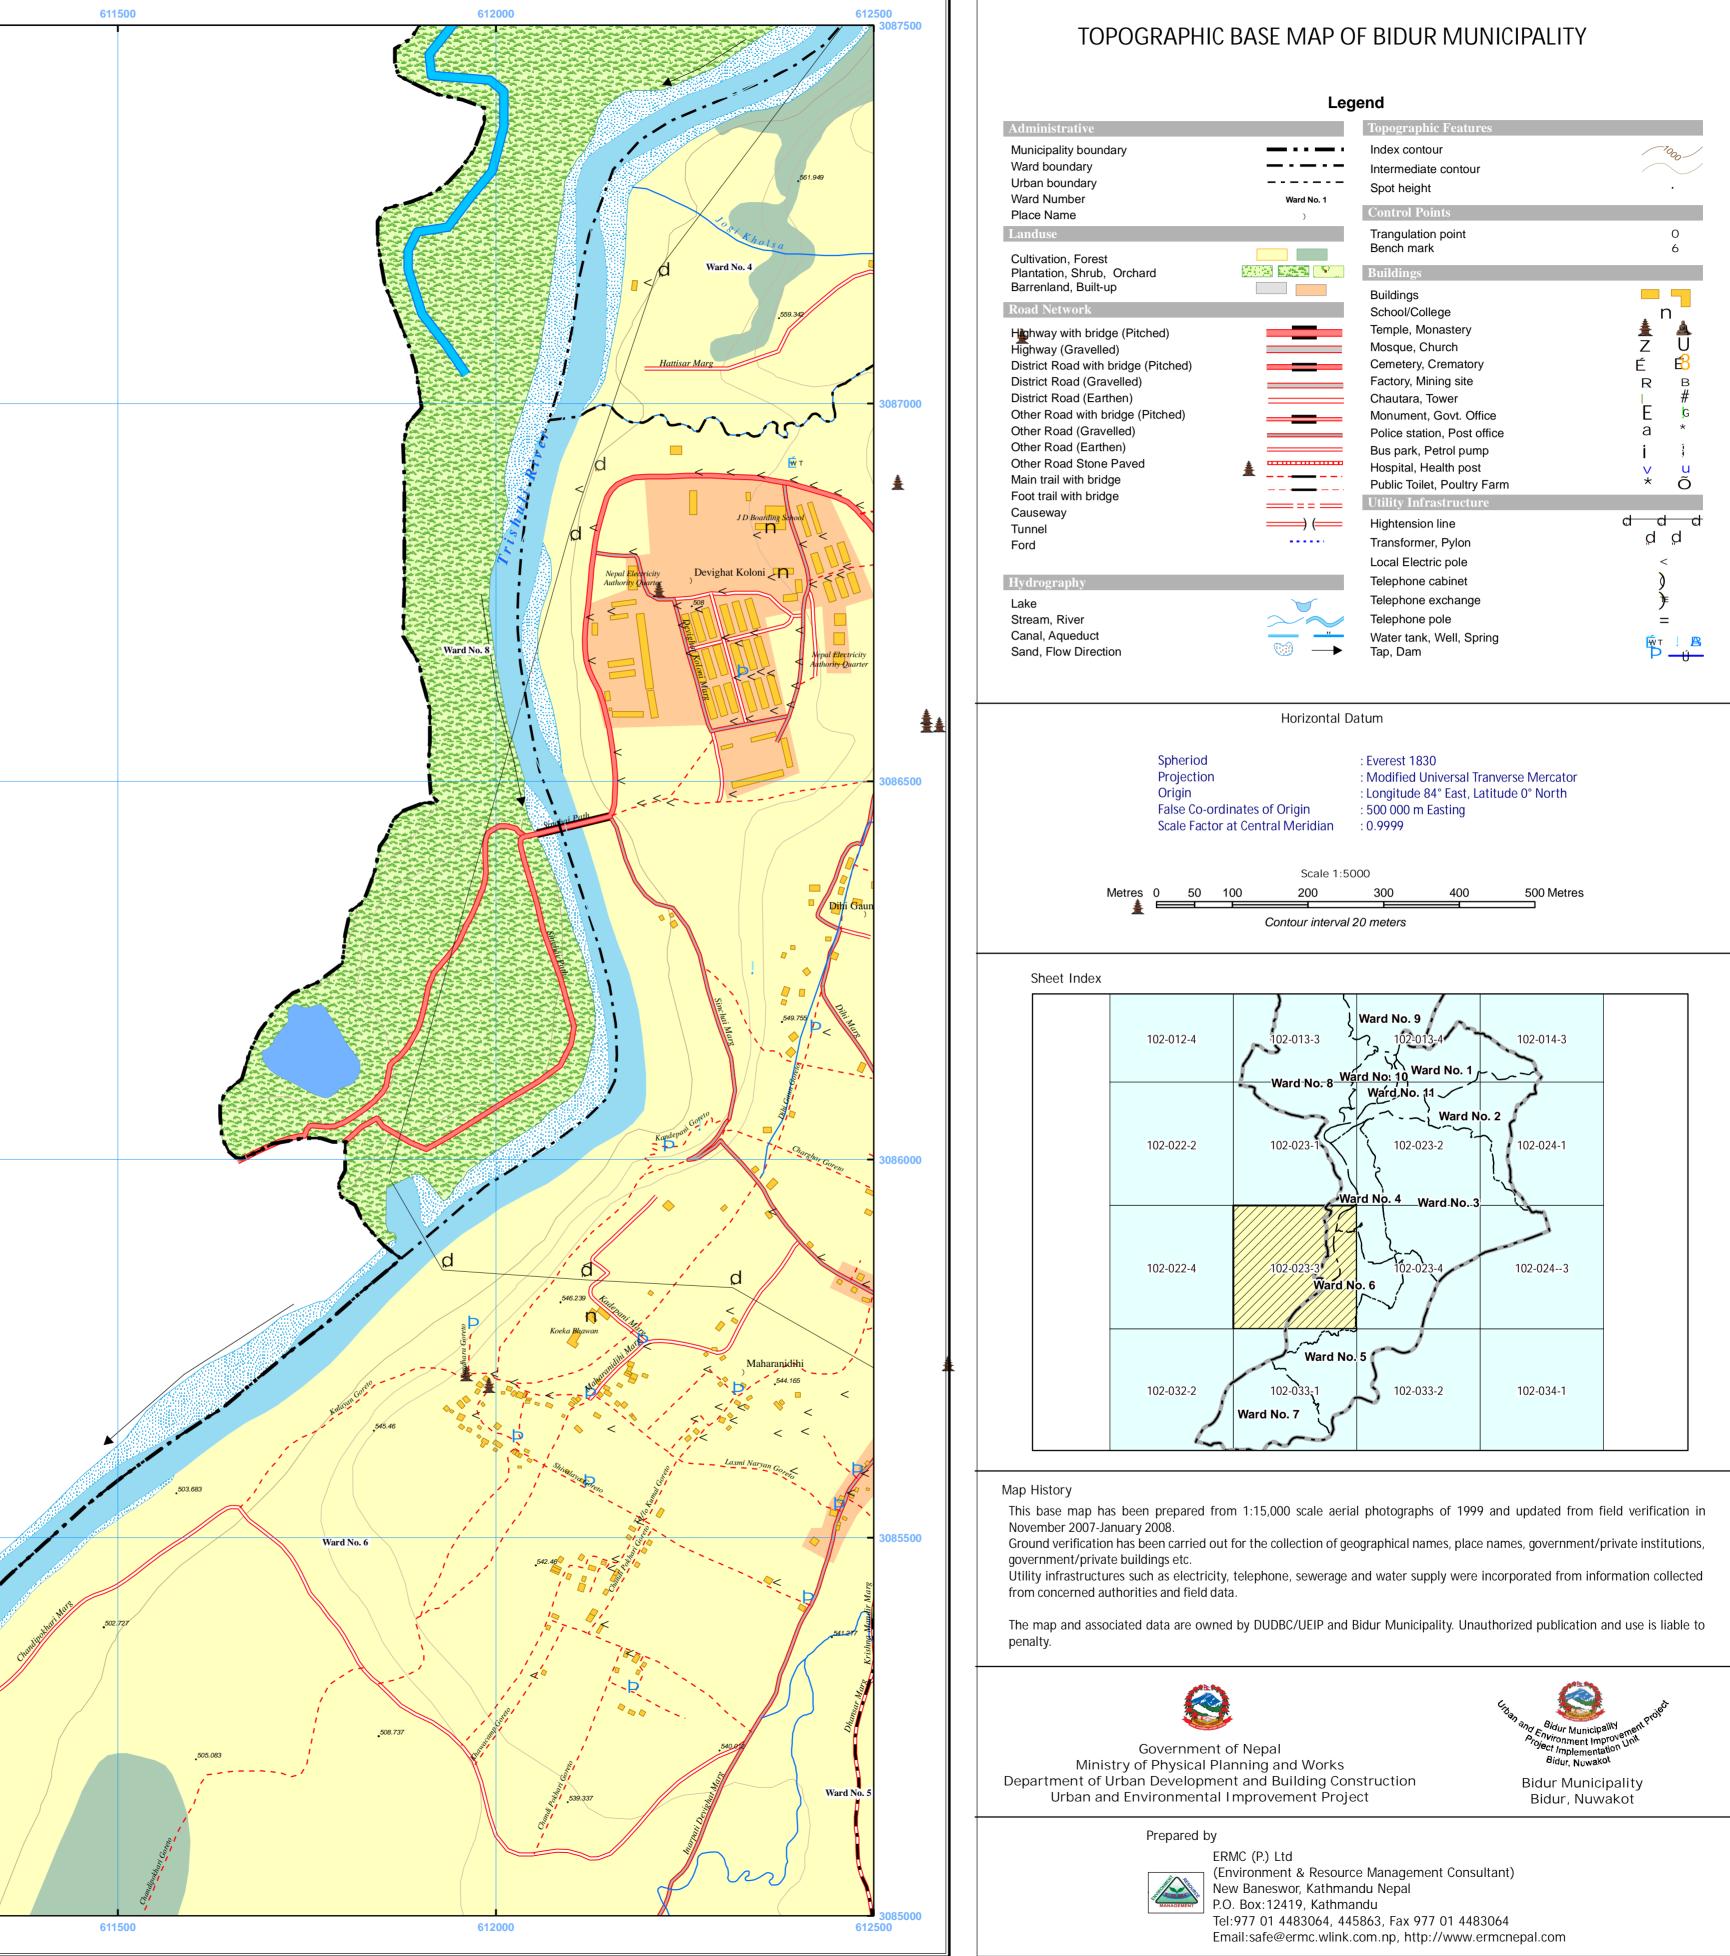

## Scale 1:5000

## DEVIGHAT KOLONI

| Scure                 | , 1.5000 |          |                    |
|-----------------------|----------|----------|--------------------|
| 610                   | 000 610  | 0500 611 | 000                |
| 3087500               |          |          |                    |
|                       |          |          |                    |
|                       |          |          |                    |
|                       |          |          |                    |
|                       |          |          |                    |
|                       |          |          |                    |
|                       |          |          |                    |
|                       |          |          |                    |
|                       |          |          |                    |
|                       |          |          |                    |
|                       |          |          |                    |
|                       |          |          |                    |
| 3087000               | -        |          |                    |
|                       |          |          |                    |
|                       |          |          |                    |
|                       |          |          |                    |
|                       |          |          |                    |
|                       |          |          |                    |
|                       |          |          |                    |
|                       |          |          |                    |
|                       |          |          |                    |
|                       |          |          |                    |
|                       |          |          |                    |
|                       |          |          |                    |
| 3086500               |          |          |                    |
|                       |          |          |                    |
|                       |          |          |                    |
|                       |          |          |                    |
|                       |          |          |                    |
|                       |          |          |                    |
|                       |          |          |                    |
|                       |          |          |                    |
|                       |          |          |                    |
|                       |          |          |                    |
|                       |          |          |                    |
|                       |          |          |                    |
| 3086000               | -        |          |                    |
|                       |          |          |                    |
|                       |          |          |                    |
|                       |          |          |                    |
|                       |          |          |                    |
|                       |          |          |                    |
|                       |          |          |                    |
|                       |          |          |                    |
|                       |          |          |                    |
|                       |          |          |                    |
|                       |          |          |                    |
|                       |          |          |                    |
| 3085500               |          |          |                    |
| 5000000               |          |          |                    |
|                       |          |          |                    |
|                       |          |          |                    |
|                       |          |          |                    |
|                       |          |          |                    |
|                       |          |          |                    |
|                       |          |          |                    |
|                       |          |          | .493.603           |
|                       |          |          |                    |
|                       |          |          |                    |
|                       |          |          |                    |
|                       |          |          |                    |
| <b>3085000</b><br>610 | L61(     | 0500 611 | <i>自 】</i><br>1000 |
|                       |          |          |                    |